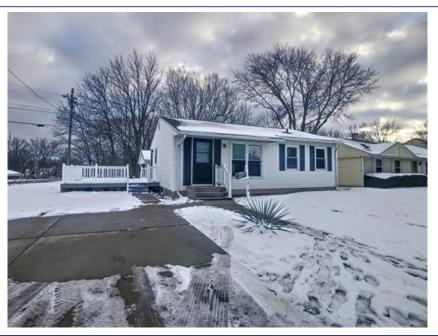

## 1216 46th Avenue, East Moline, IL 61244

- » Beds: 3 | Baths: 1 Full
- » MLS #: QC4240121
- $_{\rm \scriptscriptstyle N}$  Single Family | 816 ft^2 | Lot: 6,237 ft^2
- » Large, Composite Deck
- » Beautifully Remodeled
- » More Info: 121646thAvenue.IsForSale.com

## \$ 119,900

Check out this beautifully remodeled 3Br Ranch with full basement, huge composite deck and large oversize heated garage with side shed. Home has newer vinyl siding, roof, and vinyl windows! Complete remodel of the interior was done in 2022/2023. Great location with a large yard! All new kitchen cabinets, countertops, flooring, lighting, plumbing fixtures, shower and tub. New electrical panel in house and garage! Wow, there is nothing to do here but move in! New stainless dishwasher and microwave will be installed prior to closing!