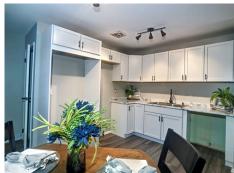

## \$ 119,900

Check out this beautifully remodeled 3Br Ranch with full basement, huge composite deck and large oversize heated garage with side shed. Home has newer vinyl siding, roof, and vinyl windows! Complete remodel of the interior was done in 2022/2023. Great location with a large yard! All new kitchen cabinets, countertops, flooring, lighting, plumbing fixtures, shower and tub. New electrical panel in house and garage! Wow, there is nothing to do here but move in! New stainless dishwasher and microwave will be installed prior to closing!