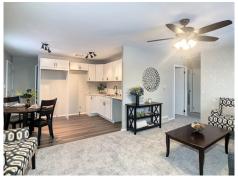

## \$ 119,900

Check out this beautifully remodeled 3Br Ranch with full basement, huge composite deck and large oversize heated garage with side shed. Home has newer vinyl siding, roof, and vinyl windows! Complete remodel of the interior was done in 2022/2023. Great location with a large yard! All new kitchen cabinets, countertops, flooring, lighting, plumbing fixtures, shower and tub. New electrical panel in house and garage! Wow, there is nothing to do here but move in! New stainless dishwasher and microwave will be installed prior to closing!